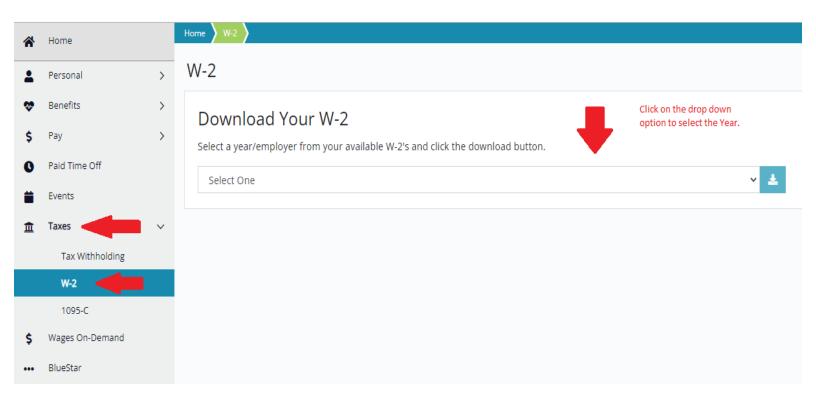

## HOW TO VIEW ELECTRONIC VERSION OF W-2

Once you are logged into the Employee Portal, see left-side menu for **TAXES. Click on** this option to view current and past years.